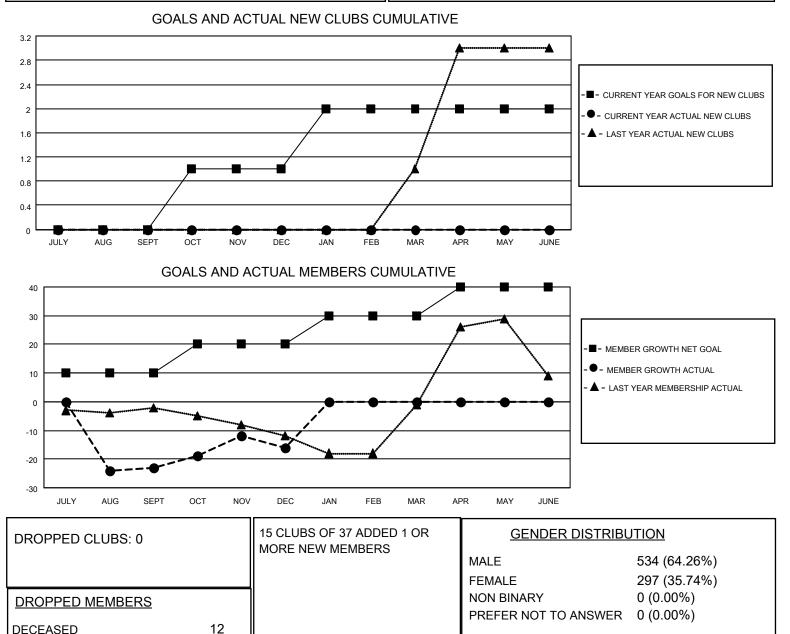

## LOCATION MICHIGAN

District 11 C2

Results as of: 12/31/2021

| Clubs                 |               |           |               | Members               |                         |                         |                                                    |
|-----------------------|---------------|-----------|---------------|-----------------------|-------------------------|-------------------------|----------------------------------------------------|
| RESULTS FOR 2021-2022 |               |           |               | RESULTS FOR 2021-2022 |                         |                         |                                                    |
| QUARTER               | NEW CLUB GOAL | NEW CLUBS | DROPPED CLUBS | QUARTER               | IBER GROWTH NET<br>GOAL | MEMBER GROWTH<br>ACTUAL | DROPPED<br>MEMBERS ACTUAL<br>(including transfers) |
| JULY/AUG/SEPT         | 0             | 0         | 0             | JULY/AUG/SEPT         | 10                      | 19                      | 41                                                 |
| OCT/NOV/DEC           | 1             | 0         | 0             | OCT/NOV/DEC           | 10                      | 28                      | 21                                                 |
| JAN/FEB/MAR           | 1             | 0         | 0             | JAN/FEB/MAR           | 10                      | 0                       | 0                                                  |
| APR/MAY/JUNE          | 0             | 0         | 0             | APR/MAY/JUNE          | 10                      | 0                       | 0                                                  |